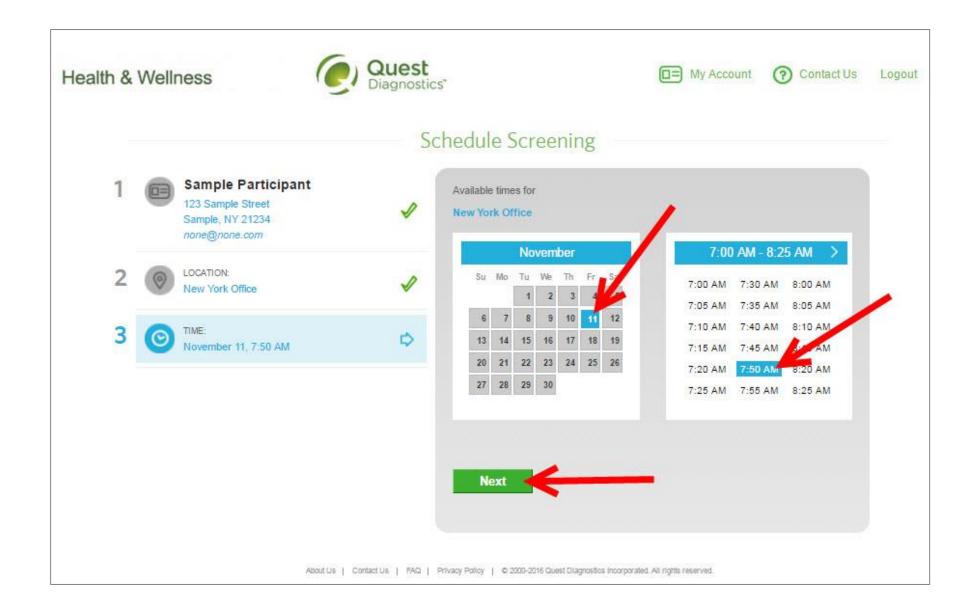

- · Select the onsite event location where you'd like to complete your screening
- Click the green Next button

- Select the **Date** and the **Time** when you would like to complete your screening
- Click the green Next button