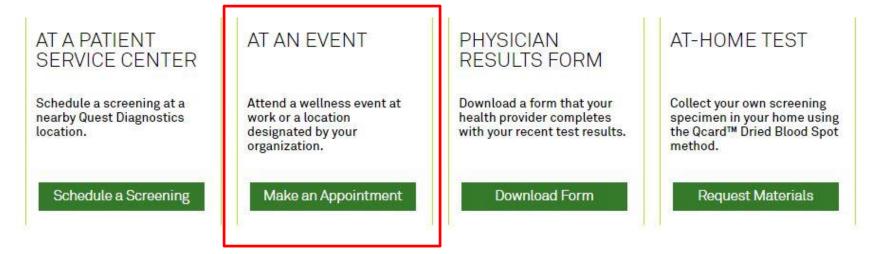

• From your screening options, click the Make an Appointment button in the At An Event box

Health & Wellness

Logout