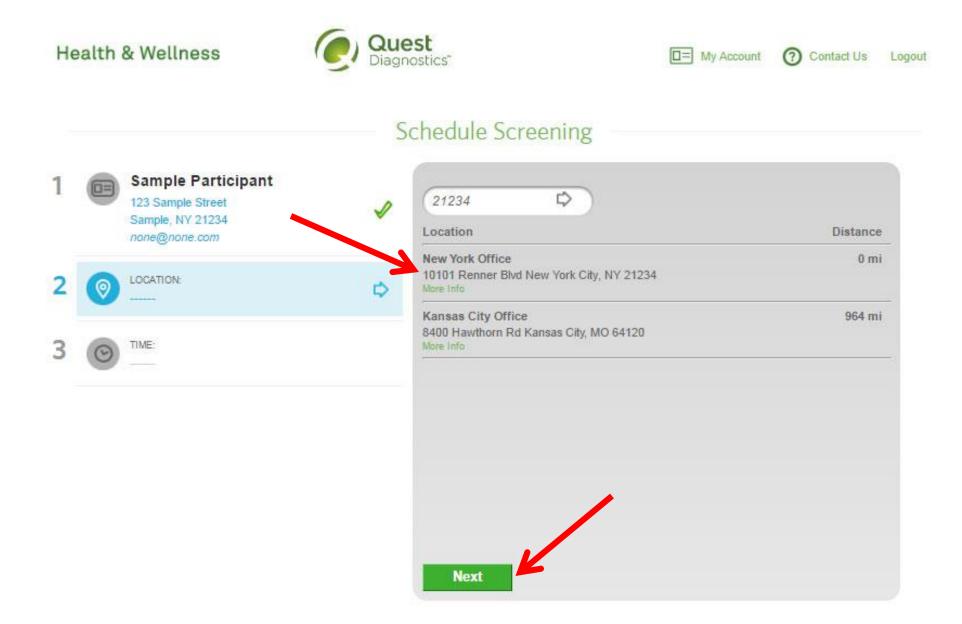

- · Select the onsite event location where you'd like to complete your screening
- Click the green Next button

- Select the **Date** and the **Time** when you would like to complete your screening
- Click the green Next button