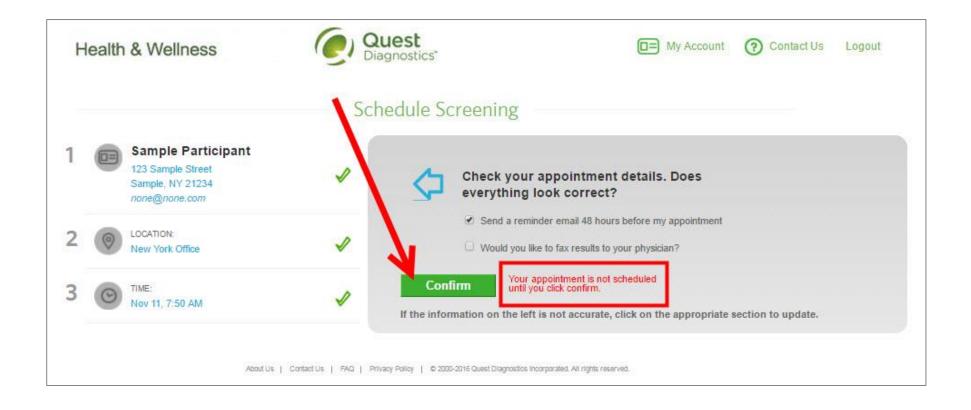

- · Verify that all the appointment details shown on the screen are accurate
- Click the green Confirm button
  - NOTE: Your appointment is **NOT scheduled** until you click the green **Confirm** button